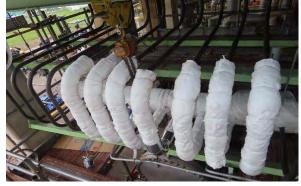

Removal Of Existing Reformer Tubes by Crane

Spring Hanger replacement

Installation Of new Gas manifold Tubes

**Insulation Work** 