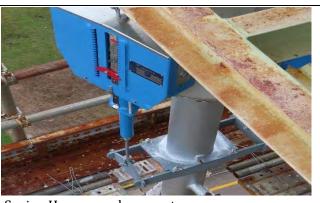

Removal Of Existing Reformer Tubes by Crane

Spring Hanger replacement

Installation Of new Gas manifold Tubes

**Insulation Work** 