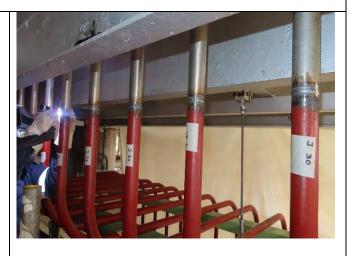

Removal Of Existing Reformer Tubes by Crane

Spring Hanger replacement

Installation Of new Gas manifold Tubes

**Insulation Work** 