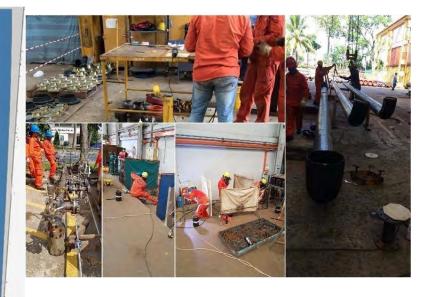

#### Structure Steel Fabrication and erection

Steel fabrication and erecting steel structures are a lengthy process, and they require immense skills, knowledge, and practice. Our steel fabricators at MTRS use the best steel fabrication tools and equipment to ensure that the fabrication and erection processes of steel structures are done with accuracy and perfection.

We are specialized in fabrication & erection Carbon steel, Stainless Steel, Inconel Hastelloy, Chrome, P11, P91, High pressure piping, Heating coils, Duplex & HDPE pipeline jobs with a team of highly skilled engineers and technician and we have successfully completed the task of laying above/underground piping & pipeline.

#### Welding and fabrication

Our extensive range of welding procedures and a sizable number of best available coded welders with PRIMOS qualification give us the capability to meet our client's requirements. Our fabrication services are imparted by professionals in line with the distinguished parameters of quality such that every need of a client is fulfilled.

The core group is ably assisted by experienced skilled and devoted technical manpower in various grades. The manpower and machine resources are abundant to take up any number of assignments/ projects at the same time. Quality of work and timely execution of the projects in the watch word of the company

### • Equipment Maintenance, Installation, Tower & Drum work.

MTRS brings a depth of knowledge and experience to companies seeking efficient equipment installation, maintenance, & repair. Whether as part of a new construction project or as part of scheduled maintenance, we offer a high level of precision and efficiency. We're constantly expanding our number of global service centres to better serve the plant equipment maintenance needs of our customers. Also, we have done an enormous project involving tower & drum work.